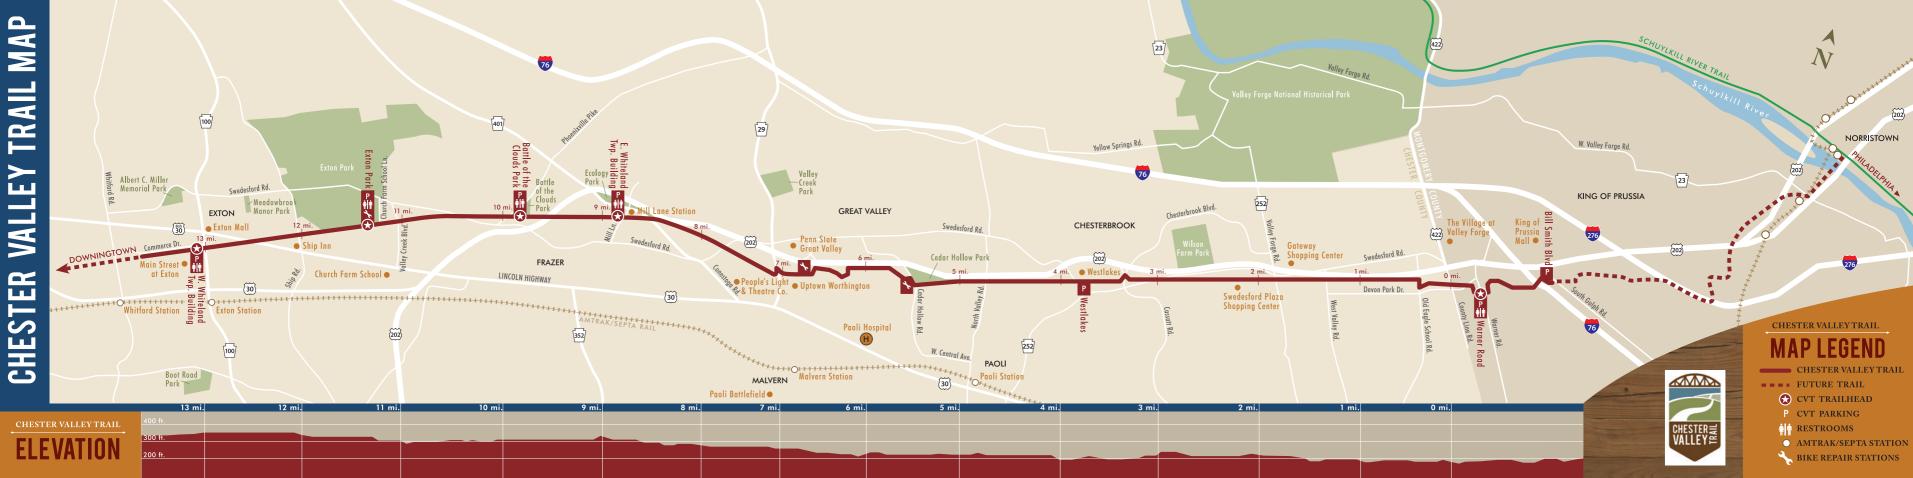

# HISTORY

The Chester Valley Trail is located on the old roadbed of the Chester Valley Railroad, a branch of the Reading Railroad. Completed in 1853, the railroad hauled out limestone and lime from booming Great Valley quarries and hauled in coal to fuel lime kilns. Before trucks proliferated in the 1920s, the railroad carried livestock, dairy and produce from thriving local farms to ready markets in Philadelphia. Passenger service ended in 1935 and freight service at the end of the century. In its heyday, the Chester Valley Railroad delivered the mail, united families, conveyed merchandise, carried the news, and provided a modest means of transport for the frugal and the well-to-do. As a rails-to-trails conversion, the railroad is still serving the public today.